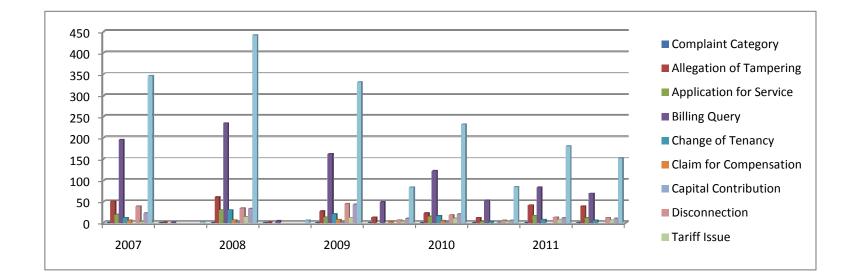

# Complaint against GPL

|                           | 2007  |        | 2008  | 2008   |       | 1      | 2010  |        | 2011  |        |
|---------------------------|-------|--------|-------|--------|-------|--------|-------|--------|-------|--------|
| <b>Complaint Category</b> | Rec'd | Active |
| Allegation of Tampering   | 51    | 1      | 60    | 1      | 27    | 13     | 23    | 12     | 42    | 38     |
| Application for Service   | 20    |        | 30    |        | 13    |        | 15    | 3      | 17    | 11     |
| Billing Query             | 195   | 1      | 234   | 4      | 162   | 49     | 122   | 53     | 83    | 69     |
| Change of Tenancy         | 12    |        | 30    |        | 21    |        | 16    | 2      | 7     | 5      |
| Claim for Compensation    | 5     |        | 6     |        | 7     | 2      | 4     |        |       |        |
| Capital Contribution      |       |        | 1     |        | 1     |        | 1     | 1      |       |        |
| Disconnection             | 38    |        | 34    |        | 45    | 6      | 19    | 5      | 13    | 12     |
| Tariff Issue              | 2     |        | 14    |        | 12    | 3      | 10    | 3      | 7     | 6      |
| Technical Issue           | 23    |        | 33    |        | 44    | 10     | 21    | 5      | 11    | 10     |
| TOTAL                     | 346   | 2      | 442   | 5      | 332   | 83     | 231   | 84     | 180   | 151    |