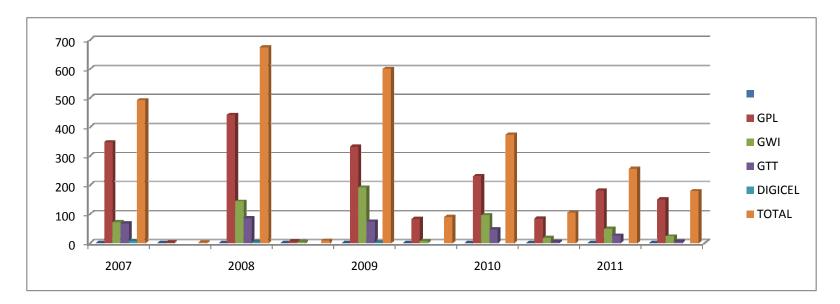

**Total Complaints Received** 

|         | 2007  |        | 2008  |        | 2009  |        | 2010  |        | 2011  |        |
|---------|-------|--------|-------|--------|-------|--------|-------|--------|-------|--------|
|         | rec'd | active |
| GPL     | 346   | 2      | 442   | 5      | 332   | 83     | 231   | 84     | 180   | 151    |
| GWI     | 72    |        | 143   | 3      | 192   | 6      | 95    | 17     | 49    | 23     |
| GTT     | 68    |        | 85    |        | 74    |        | 47    | 3      | 26    | 4      |
| DIGICEL | 6     |        | 3     |        | 2     |        |       |        |       |        |
| TOTAL   | 492   | 2      | 673   | 8      | 600   | 89     | 373   | 104    | 255   | 178    |