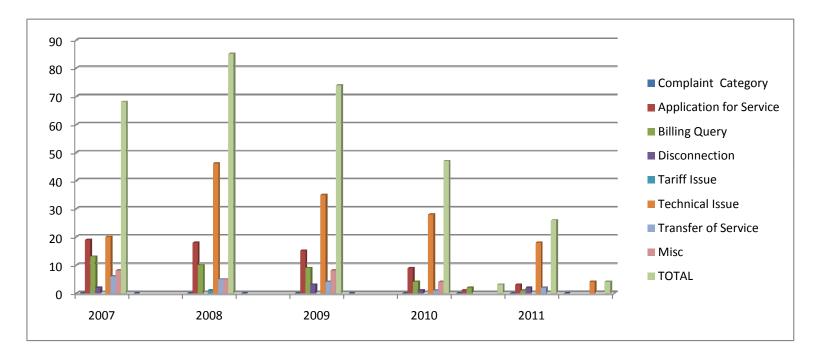

# Complaint against GTT

|                         | 2007  |        | 2008  |        | 2009  | 1      | 2010  |        | 2011  |        |
|-------------------------|-------|--------|-------|--------|-------|--------|-------|--------|-------|--------|
| Complaint Category      | Rec'd | Active |
| Application for Service | 19    |        | 18    |        | 15    |        | 9     | 1      | 3     |        |
| Billing Query           | 13    |        | 10    |        | 9     |        | 4     | 2      | 1     |        |
| Disconnection           | 2     |        |       |        | 3     |        | 1     |        | 2     |        |
| Tariff Issue            |       |        | 1     |        |       |        |       |        |       |        |
| Technical Issue         | 20    |        | 46    |        | 35    |        | 28    |        | 18    | 4      |
| Transfer of Service     | 6     |        | 5     |        | 4     |        | 1     |        | 2     |        |
| Misc                    | 8     |        | 5     |        | 8     |        | 4     |        |       |        |
| TOTAL                   | 68    |        | 85    |        | 74    |        | 47    | 3      | 26    | 4      |