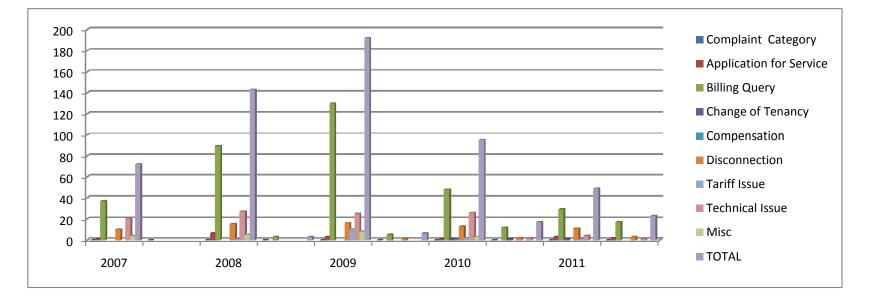

# Complaint against GWI

|                         | 2007  |        | 2008  |        | 2009  | 1      | 2010  |        | 2011  |        |
|-------------------------|-------|--------|-------|--------|-------|--------|-------|--------|-------|--------|
| Complaint Category      | Rec'd | Active |
| Application for Service | 1     |        | 6     |        | 3     |        | 1     |        | 3     | 2      |
| Billing Query           | 37    |        | 89    | 3      | 130   | 5      | 48    | 12     | 29    | 17     |
| Change of Tenancy       |       |        |       |        |       |        | 1     | 1      | 1     |        |
| Compensation            |       |        |       |        |       |        | 1     |        |       |        |
| Disconnection           | 10    |        | 15    |        | 16    | 1      | 13    | 2      | 11    | 3      |
| Tariff Issue            |       |        | 1     |        | 10    |        | 2     |        | 1     |        |
| Technical Issue         | 20    |        | 27    |        | 25    |        | 26    | 2      | 4     | 1      |
| Misc                    | 4     |        | 5     |        | 8     |        | 3     |        |       |        |
| TOTAL                   | 72    |        | 143   | 3      | 192   | 6      | 95    | 17     | 49    | 23     |